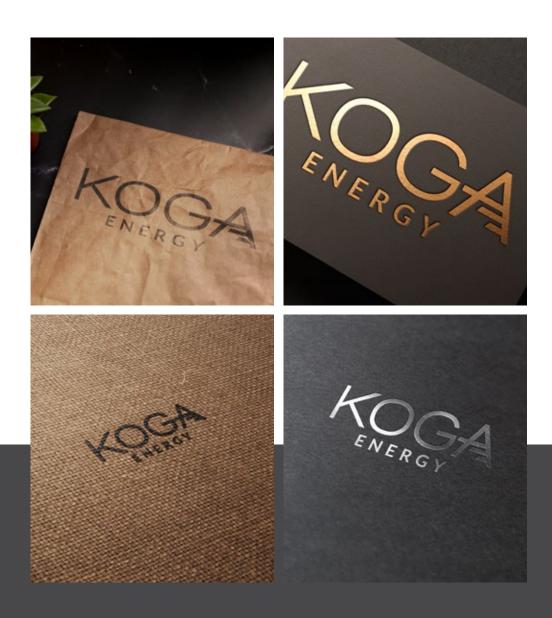

The KOGA logo should be used in the colors (male - female) lightness on the backgrounds shown below and similar variations of these backgrounds.

The logo can be used in gold leaf or foil on different materials as shown below. When used on different surfaces, additional approval must be obtained from the relevant authorities.

CORPORATE COLORS

The selected colors and color descriptions for KOGA Energy are as follows. The Green RAL color is chosen for conditions where it is very necessary and vital to use. When RAL is needed, it is recommended to use the logo in a single color, gray.