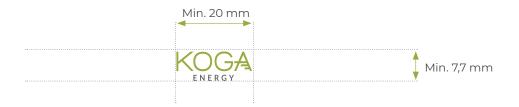

# LOGO CONSTRUCTION & CLE

In logo usage, the required negative space gaps should be as shown below. The smallest usage ratio is also specified.

The ratios of KOGA and Energy graphic elements are determined as shown on the side.