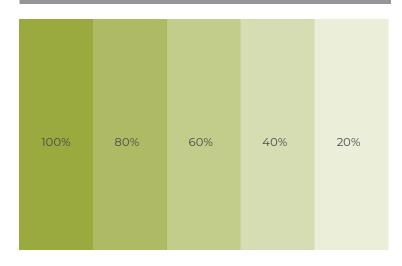

PRIMARY COLORS

COLOR CODES

Green

**PANTONE** 

7745

RAL

6025 Frangrün (In case of oblication otherwise gray should be preferred for RAL)

СМҮК

C35 - M09 - Y90 - K15

**RGB** 

R154 - G170 - B62

**HEX** 

#99aa3e

Dark Grey

**PANTONE** 

Cool Gray 10

COLOR TINTS

The color tint ratios can be as shown in the example below. Additionally, a secondary light gray shade has been determined below for use when needed.