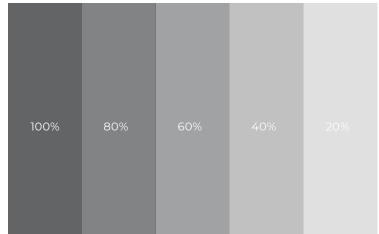

RAL

7012 Basaltgrau

**CMYK** 

C00 - M00 - Y00 - K75

RGB

R100 - G100 - B100

HEX

#646464

COLOR TINTS

The color tint ratios can be as shown in the example below. Additionally, a secondary light gray shade has been determined below for use when needed.

# LightGrey

USAGE

**CMYK** C00 - M00 - Y00 - K50

DESIGN &
BRAND GUIDELINES.