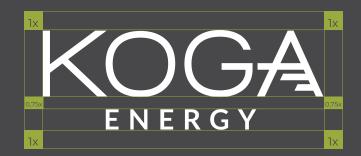

The KOGA logo should be used in the colors (male - female) lightness on the backgrounds shown below and similar variations of these backgrounds.