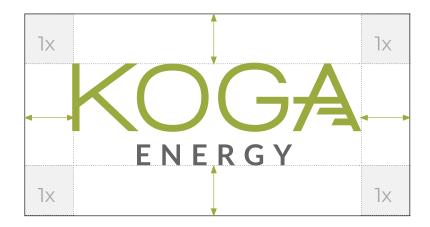

# LOGO CONSTRUCTION & CLE

In logo usage, the required negative space gaps should be as shown below. The smallest usage ratio is also specified.

The ratios of KOGA and Energy graphic elements are determined as shown on the side.